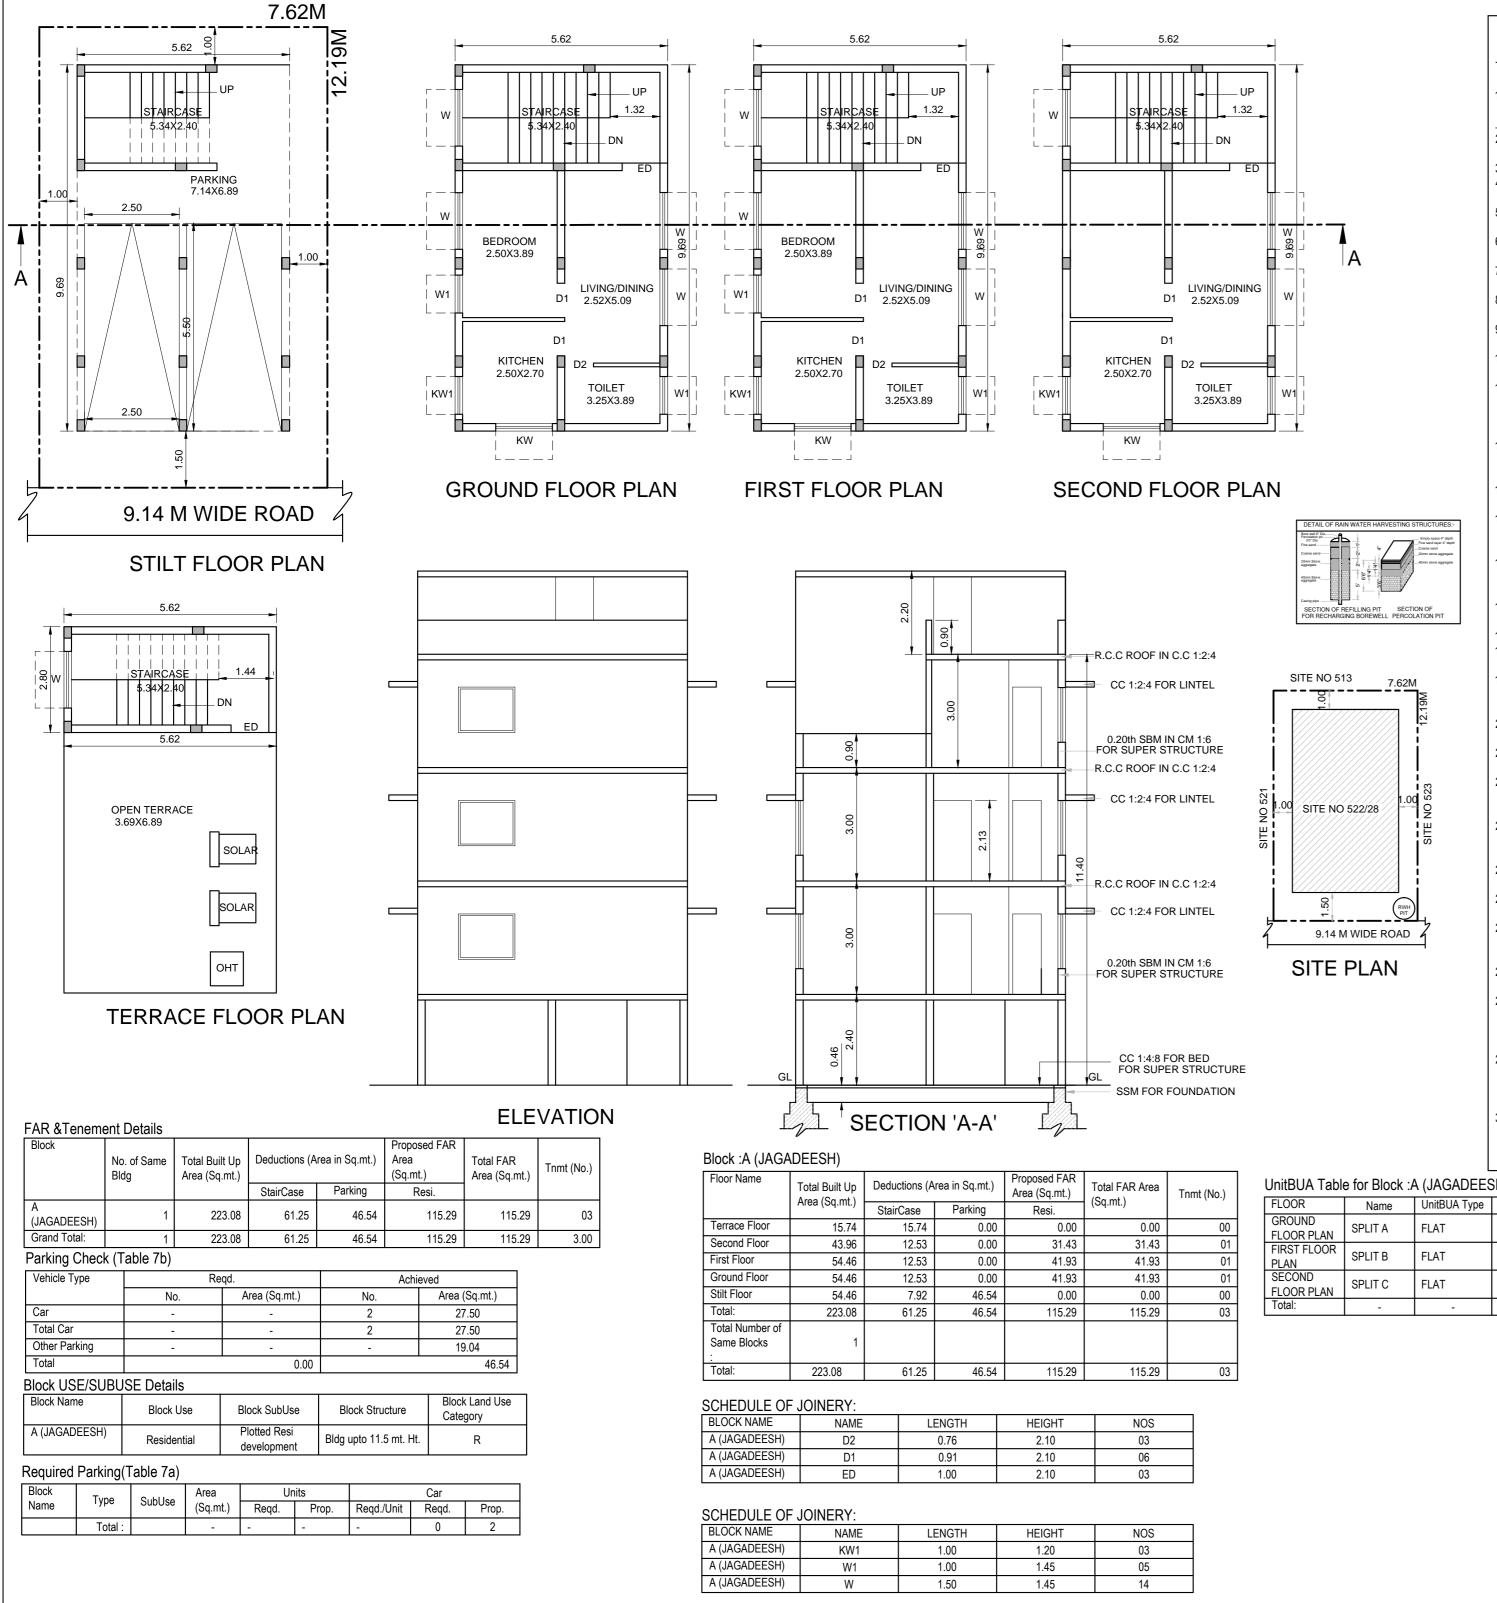

|   | JnitBUA Table for Block :A (JAGADEESH) |         |              |              |             |              |                 |
|---|----------------------------------------|---------|--------------|--------------|-------------|--------------|-----------------|
|   | FLOOR                                  | Name    | UnitBUA Type | UnitBUA Area | Carpet Area | No. of Rooms | No. of Tenement |
| ) | GROUND<br>FLOOR PLAN                   | SPLIT A | FLAT         | 33.52        | 33.52       | 4            | 1               |
|   | FIRST FLOOR<br>PLAN                    | SPLIT B | FLAT         | 33.52        | 33.52       | 4            | 1               |
| 1 | SECOND<br>FLOOR PLAN                   | SPLIT C | FLAT         | 23.61        | 23.61       | 3            | 1               |
|   | Total:                                 | -       | -            | 90.65        | 90.65       | 11           | 3               |
| _ |                                        |         |              |              |             |              |                 |